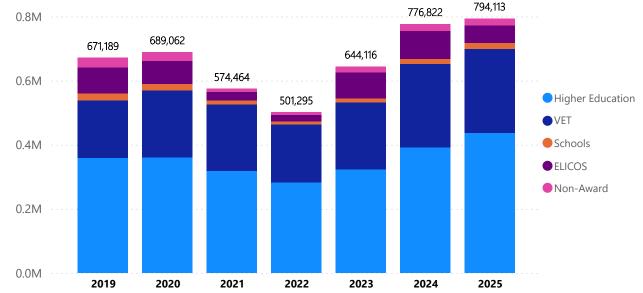

## International Students | Monthly Summary

Year-to-date (YTD) April 2025, for years 2016 - 2025 | Data Source: PRISMS

| Categories       | 2019    | 2020    | 2021    | 2022    | 2023    | 2024    | 2025    |
|------------------|---------|---------|---------|---------|---------|---------|---------|
| Higher Education | 358,723 | 361,280 | 319,396 | 281,953 | 323,560 | 391,204 | 436,736 |
| VET              | 179,750 | 209,162 | 206,047 | 182,235 | 208,578 | 260,358 | 262,955 |
| Schools          | 21,290  | 19,241  | 12,627  | 8,735   | 11,750  | 16,161  | 17,289  |
| ELICOS           | 81,651  | 72,025  | 26,132  | 20,203  | 82,346  | 88,074  | 55,551  |
| Non-Award        | 29,775  | 27,354  | 10,262  | 8,169   | 17,882  | 21,025  | 21,582  |
| Total            | 671,189 | 689,062 | 574,464 | 501,295 | 644,116 | 776,822 | 794,113 |